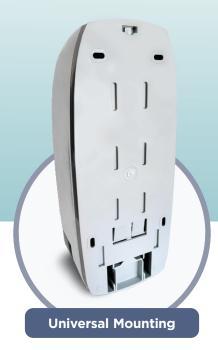

## **FEATURES**

- Save up to \$12 per fill vs cartridge systems
- 1000ml capacity
- Up to 1000 dispensing's per fill
- For use with soap or hand sanitizer (liquid or gel)
- Universal Mounting Brackets
- For use with SaniQuest portable sinks