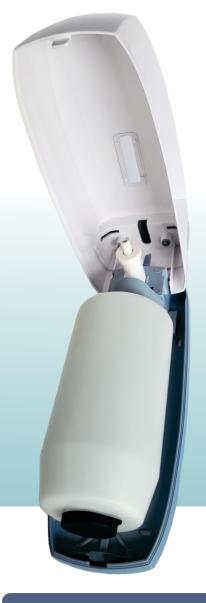

The MD100 is the perfect companion for our portable sinks or can be used for wall mount applications.

1000ml bulk fill saves money

## **FEATURES**

- Save up to \$12 per fill vs cartridge systems
- 1000ml capacity
- Up to 1000 dispensing's per fill
- For use with soap or hand sanitizer (liquid or gel)
- Universal Mounting Brackets
- For use with SaniQuest portable sinks