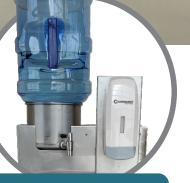

#### **FEATURES**

- Gravity fed cold water system no plumbing or electrical supply requirements
- Uses a standard water cooler bottle for fresh water supply. Readily available and easy to refill. (Bottle not included)
- Easy to configure for a variety of applications
- Heavy duty stainless steel construction
- · Easy to sterilize for maximum protection against pathogens
- Quick-click attachments can be located in various areas on the unit for greater convenience

# **Two GF250 Models to Choose From**

| GF250<br>FEATURES                                                   | GF250<br>(base model) | GF250P<br>(premium model) |
|---------------------------------------------------------------------|-----------------------|---------------------------|
| Gravity flow                                                        |                       | <b>S</b>                  |
| No water or electrical<br>supply required                           | ⊘                     | •                         |
| Manual bulk-fill soap dispenser                                     | <                     | <b>Ø</b>                  |
| Paper towel dispenser                                               |                       | <b>Ø</b>                  |
| 7 gallon grey water tank                                            |                       | <b>Ø</b>                  |
| Handle and wheel kit                                                | $\bigotimes$          | <b>v</b>                  |
| Enclosed on 3 sides                                                 | $\bigotimes$          | <b>S</b>                  |
| Garbage bag holder                                                  | $\bigotimes$          | <b>S</b>                  |
| Touchless soap or<br>hand sanitizer dispensers<br>(TD100 bulk fill) | OPTIONAL              | OPTIONAL                  |