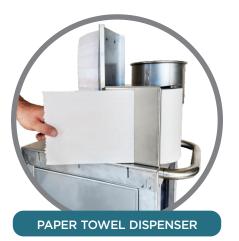

# **Two GF250 Models to Choose From**

| GF250<br>FEATURES                                                   | GF250<br>(base model) | GF250P<br>(premium model) |
|---------------------------------------------------------------------|-----------------------|---------------------------|
| Gravity flow                                                        |                       | <b>S</b>                  |
| No water or electrical<br>supply required                           | ⊘                     | •                         |
| Manual bulk-fill soap dispenser                                     | <                     | <b>Ø</b>                  |
| Paper towel dispenser                                               |                       | <b>Ø</b>                  |
| 7 gallon grey water tank                                            |                       | <b>Ø</b>                  |
| Handle and wheel kit                                                | $\bigotimes$          | <b>v</b>                  |
| Enclosed on 3 sides                                                 | $\bigotimes$          | <b>S</b>                  |
| Garbage bag holder                                                  | $\bigotimes$          | <b>S</b>                  |
| Touchless soap or<br>hand sanitizer dispensers<br>(TD100 bulk fill) | OPTIONAL              | OPTIONAL                  |