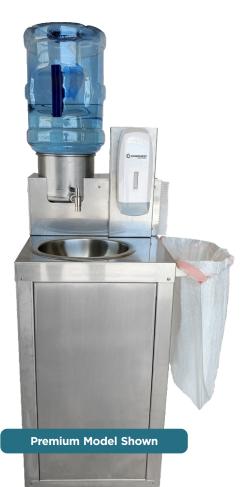

AVAILABLE FOR **IMMEDIATE DISPATCH** 

BASIC MODEL SHOWN

**GRAVITY FLOW TANK** 

# **Two GF250 Models to Choose From**

| GF250<br>FEATURES                                                   | GF250<br>(base model) | GF250P<br>(premium model) |
|---------------------------------------------------------------------|-----------------------|---------------------------|
| Gravity flow                                                        |                       | <b>S</b>                  |
| No water or electrical<br>supply required                           | ⊘                     | •                         |
| Manual bulk-fill soap dispenser                                     | <                     | <b>Ø</b>                  |
| Paper towel dispenser                                               |                       | <b>Ø</b>                  |
| 7 gallon grey water tank                                            |                       | <b>Ø</b>                  |
| Handle and wheel kit                                                | $\bigotimes$          | <b>v</b>                  |
| Enclosed on 3 sides                                                 | $\bigotimes$          | <b>S</b>                  |
| Garbage bag holder                                                  | $\bigotimes$          | <b>S</b>                  |
| Touchless soap or<br>hand sanitizer dispensers<br>(TD100 bulk fill) | OPTIONAL              | OPTIONAL                  |