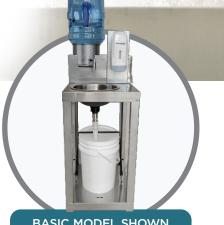

# **GF250** Portable **Sanitation System**

The GF250 is a low cost portable handwash and sanitation system that is perfect for facilities and construction sites. It's heavy stainless steel construction make it both durable and secure in the most demanding of work environments. The GF250 does not require electricity or a designated water source. The 5 gallon gravity based water system is portable which allows it to be easily refilled and placed in the most challenging of locations, with 40+ hand washes per fill.

AVAILABLE FOR **IMMEDIATE DISPATCH** 

BASIC MODEL SHOWN

**GRAVITY FLOW TANK** 

#### **FEATURES**

- Gravity fed cold water system no plumbing or electrical supply requirements
- Uses a standard water cooler bottle for fresh water supply. Readily available and easy to refill. (Bottle not included)
- Easy to configure for a variety of applications
- Heavy duty stainless steel construction
- · Easy to sterilize for maximum protection against pathogens
- Quick-click attachments can be located in various areas on the unit for greater convenience