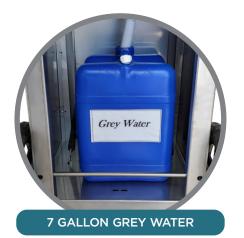

# **Two GF250 Models to Choose From**

| GF250<br>FEATURES                                                   | GF250<br>(base model) | GF250P<br>(premium model) |
|---------------------------------------------------------------------|-----------------------|---------------------------|
| Gravity flow                                                        |                       | <b>S</b>                  |
| No water or electrical<br>supply required                           | ⊘                     | •                         |
| Manual bulk-fill soap dispenser                                     | <                     | <b>Ø</b>                  |
| Paper towel dispenser                                               |                       | <b>Ø</b>                  |
| 7 gallon grey water tank                                            |                       | <b>Ø</b>                  |
| Handle and wheel kit                                                | $\bigotimes$          | <b>v</b>                  |
| Enclosed on 3 sides                                                 | $\bigotimes$          | <b>S</b>                  |
| Garbage bag holder                                                  | $\bigotimes$          | <b>S</b>                  |
| Touchless soap or<br>hand sanitizer dispensers<br>(TD100 bulk fill) | OPTIONAL              | OPTIONAL                  |

| Sink Size                           | Weight | Fresh Water Tank | Grey Water Tank | Unit Size (excluding water bottle) |
|-------------------------------------|--------|------------------|-----------------|------------------------------------|
| 13" wide<br>10.5" deep<br>5.5" high | 40 lbs | 5 gallons        | 7 gallons       | 18" wide<br>18" deep<br>46" high   |