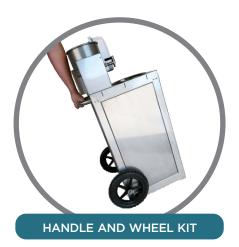

t to be easily refilled and placed in the most challenging of locations, with 40+ hand washes per fill.

AVAILABLE FOR **IMMEDIATE DISPATCH** 



BASIC MODEL SHOWN



**GRAVITY FLOW TANK** 

### STAINLESS STEEL

#### **FEATURES**

- Gravity fed cold water system no plumbing or electrical supply requirements
- Uses a standard water cooler bottle for fresh water supply. Readily available and easy to refill. (Bottle not included)
- Easy to configure for a variety of applications
- Heavy duty stainless steel construction
- · Easy to sterilize for maximum protection against pathogens
- Quick-click attachments can be located in various areas on the unit for greater convenience

## **AVAILABLE OPTIONS**

Touchless soap dispenser



Handle & wheel kit

#### Side enclosures

Glove box holders







# **Two GF250 Models to Choose From**



| GF250<br>FEATURES                                                   | GF250<br>(base model) | GF250P<br>(premium model) |
|---------------------------------------------------------------------|-----------------------|---------------------------|
| Gravity flow                                                        |                       | <b>S</b>                  |
| No water or electrical<br>supply required                           | ⊘                     | •                         |
| Manual bulk-fill soap dispenser                                     | <                     | <b>Ø</b>                  |
| Paper towel dispenser                                               |                       | <b>Ø</b>                  |
| 7 gallon gr