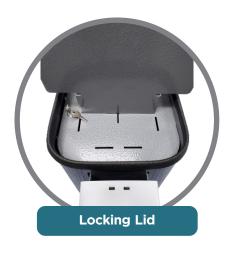

## 3 Models to Choose From

| MODEL                         | DESCRIPTION                                                                                      |        |  |
|-------------------------------|--------------------------------------------------------------------------------------------------|--------|--|
| DS400<br>(base model)         | Our high quality aluminum base stand without attachments                                         |        |  |
| DS400P<br>(premium model)     | Includes: The base model stand, plus 2 garbage receptacle holes, garbage pail and a locking lid. |        |  |
| DS400W<br>(hand wipe version) | Includes: The base model stand, same as premium but configured for bulk hand wipe dispensing.    |        |  |
|                               |                                                                                                  |        |  |
| MODEL SPECIFICATIONS          | SIZE                                                                                             | WEIGHT |  |
| DS400, DS400P, DS400W         | 13 in. wide<br>13 in. deep<br>45% in. high                                                       | 12 lbs |  |