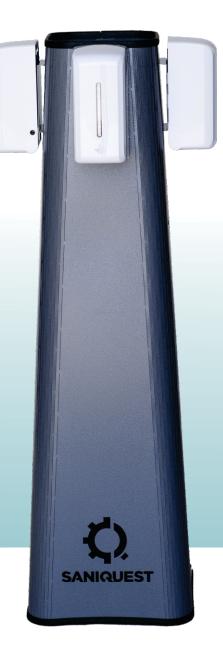

## **DS400 Sanitization Stand**

The DS400 sanitization stand is the perfect way for you to provide an easy hand sanitization solution. Whether it is at your medical, construction, retail or public facility, the DS400 has a sleek design and aluminum construction which makes it stylish, durable and easy to move.