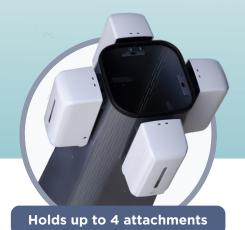

You can mount up to 4 dispensers\* for large groups of people or high traffic areas.

\*Dispensers and brackets are sold separately.

Available for immediate dispatch

## **FEATURES**

- Highly customizable to configure for your application
- Sleek design looks great in any environment
- · Perfect for high traffic areas
- Heavy duty aluminum construction
- Textured powder coating hides smudges and makes for easy cleaning
- Can mount up to 4 touchless dispensers or other attachments
- Hidden storage for 4l (1 Gal) refill jug
- Click-on brackets for easy dispenser removal