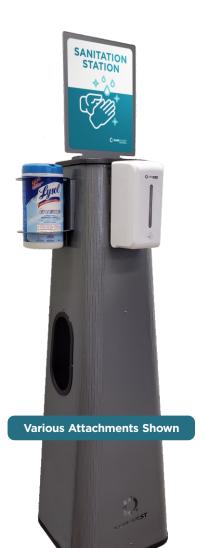

You can mount up to 4 dispensers\* for large groups of people or high traffic areas.

\*Dispensers and brackets are sold separately.

Available for immediate dispatch

## **FEATURES**

- Highly customizable to configure for your application
- Sleek design looks great in any environment
- · Perfect for high traffic areas
- Heavy duty aluminum construction
- Textured powder coating hides smudges and makes for easy cleaning
- Can mount up to 4 touchless dispensers or other attachments
- Hidden storage for 4l (1 Gal) refill jug
- Click-on brackets for easy dispenser removal

## **AVAILABLE OPTIONS**

TD100 touchless, bulk fill dispenser

Branded signage

Anti-theft dispenser lock

Attachments for tissues, wipes, gloves and trash

AVAILABLE OPTIONS

- Dispenser bracket
- Dispenser bracket c/w drip tray
- Sign board
- Exterior brackets for Lysol type wipes
- Highly customizable for multiple types of dispensing configurations

306.994.2401 | www.saniquest.net