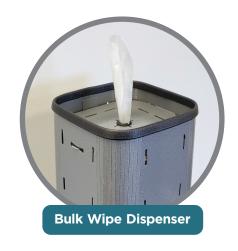

## 3 Models to Choose From

| MODEL                         | DESCRIPTION                                                                                      |        |  |
|-------------------------------|--------------------------------------------------------------------------------------------------|--------|--|
| DS400<br>(base model)         | Our high quality aluminum base stand without attachments                                         |        |  |
| DS400P<br>(premium model)     | Includes: The base model stand, plus 2 garbage receptacle holes, garbage pail and a locking lid. |        |  |
| DS400W<br>(hand wipe version) | Includes: The base model stand, same as premium but configured for bulk hand wipe dispensing.    |        |  |
|                               |                                                                                                  |        |  |
| MODEL SPECIFICATIONS          | SIZE                                                                                             | WEIGHT |  |
| DS400, DS400P, DS400W         | 13 in. wide<br>13 in. deep<br>45% in. high                                                       | 12 lbs |  |