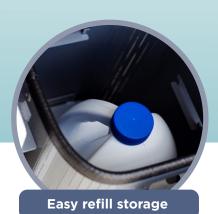

## **FEATURES**

- Highly customizable to configure for your application
- Sleek design looks great in any environment
- · Perfect for high traffic areas
- Heavy duty aluminum construction
- Textured powder coating hides smudges and makes for easy cleaning
- Can mount up to 4 touchless dispensers or other attachments
- Hidden storage for 4l (1 Gal) refill jug
- Click-on brackets for easy dispenser removal