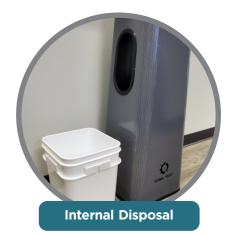

## 3 Models to Choose From

| MODEL                         | DESCRIPTION                                                                                      |        |  |
|-------------------------------|--------------------------------------------------------------------------------------------------|--------|--|
| DS400<br>(base model)         | Our high quality aluminum base stand without attachments                                         |        |  |
| DS400P<br>(premium model)     | Includes: The base model stand, plus 2 garbage receptacle holes, garbage pail and a locking lid. |        |  |
| DS400W<br>(hand wipe version) | Includes: The base model stand, same as premium but configured for bulk hand wipe dispensing.    |        |  |
|                               |                                                                                                  |        |  |
| MODEL SPECIFICATIONS          | SIZE                                                                                             | WEIGHT |  |
| DS400, DS400P, DS400W         | 13 in. wide<br>13 in. deep<br>45% in. high                                                       | 12 lbs |  |